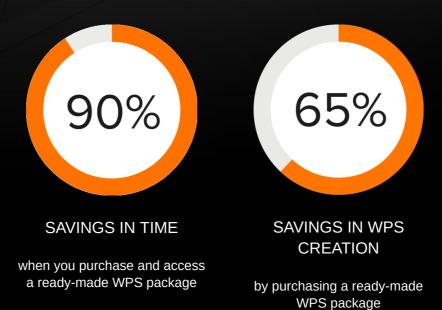

#### SAVE TIME

Time is money—and now you can save it by buying the Kemppi Universal WPS package for Stick (MMA) welding. We have carried out all the necessary welding procedure specification tests, monitored and approved by the notified body inspector, to ensure that our WPSs help you to meet the standards and requirements you need. You can now have them at your fingertips with a few simple clicks.

Example calculation: When a company needs a WPS, the welding coordinator has to plan what welding procedure tests need to take place, after which the welding coordinator and the welder look for the optimal parameters. Next the coordinator should write a pWPS, after which they can start the welding procedure test. After hours and hours of testing, WPS is ready. This takes the welding coordinator and the welder 22 hours on average. If these tests are not accepted by the inspecting parties, the procedure will start over, causing the company delays and more costs. Kemppi will provide you with a solution in less than 2 hours, saving you 90 % of the time, and you can have your welders welding quicker than ever!

#### SAVE MONEY IN WPS CREATION

Kemppi's Universal standard WPS package for Stick (MMA) welding can save you and your company money. We have carried out all the necessary welding procedure specification tests, monitored and approved by the notified body inspector, to ensure that our WPSs help you to meet the standards and requirements you need. Our professional welders rigorously searched for the best setups, and have used them to perform test welds for several hours, so you can enjoy the ready-made WPSs.

Example calculation: A company needs two welding procedure tests for fillet welds and two for butt welds. The overall cost for carrying out the tests includes materials, testing, labor, and inspection costs. In addition, it isn't always guaranteed that these tests and procedures will be approved by the inspectors. Kemppi's Universal WPS package for Stick (MMA) welding includes all the necessary documents a company needs so you only need to buy one package. The average saving when you account for all those costs is 65 %.