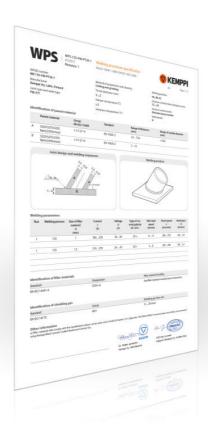

# Single WPS

**INDIVIDUAL WPS SOLUTIONS** 

### TO COMPLEMENT YOUR UNIVERSAL WPS PACKAGE

You can buy individual WPS solutions to complement your standard WPS package. The individual WPS choices available suit various applications, including pipe fillet welds using the MIG/MAG process and butt welds on pipes using the MMA process.

With regard to steels belonging to material group 8.1 (austenitic stainless steels), customers need to remember that the standard EN 1090 does not include any statement regulating the use of standard welding procedure specifications with this material group. Kemppi standard welding procedure specifications may not cover some special applications, such as fillet welds that are subject to transverse stress. Please check your local regulations concerning the use of standard welding procedure specifications in stainless steel welding.